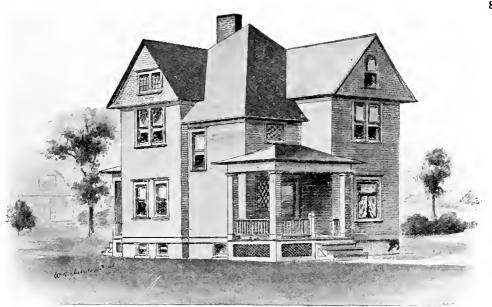

Design No. 2003

First Floor Plan

Second Floor Plan

#### Size: Width, 19 feet 10 inches; length, 38 feet, exclusive of porches

Blue prints consist of basement plan; first and second floor plans; front, two side elevations; wall sections and all necessary interior details. Specifications consist of about twenty pages of typewritten matter.

Full and complete working plans and specifications of this house will be furnished for \$5.00. Cost of this house is from about \$2,550,00 to about \$2,800.00, according to the locality in which it is built.